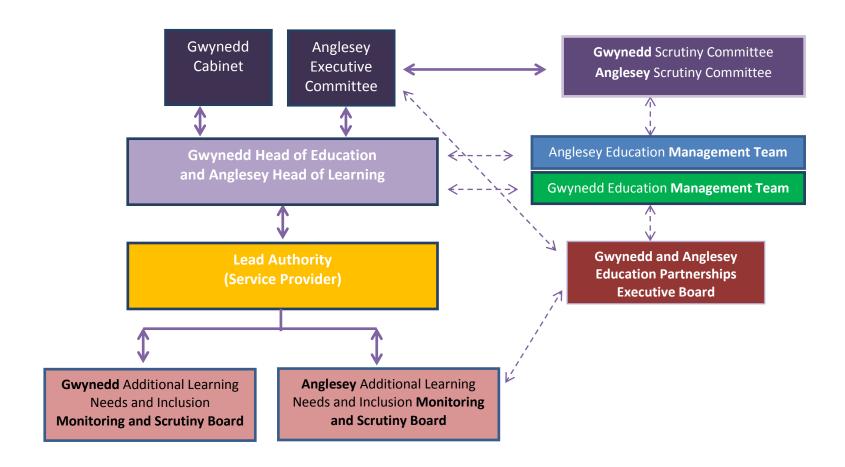

## Appendix 1

| Аррениіх 1                                                                                     | Status   | Responsibilities                                                                                                                                                                                                                         | Membership                                                                                                                                                                                                                           | Terms of reference                                                                                                                                                                                                                                                                                                                                  |
|------------------------------------------------------------------------------------------------|----------|------------------------------------------------------------------------------------------------------------------------------------------------------------------------------------------------------------------------------------------|--------------------------------------------------------------------------------------------------------------------------------------------------------------------------------------------------------------------------------------|-----------------------------------------------------------------------------------------------------------------------------------------------------------------------------------------------------------------------------------------------------------------------------------------------------------------------------------------------------|
| ALN&I Monitoring and<br>Scrutiny Board (2 Boards<br>meet - Gwynedd and<br>Anglesey separately) | new      | <ul> <li>Monitor the quality of the provision</li> <li>Report to Management Teams,         Cabinet, Scrutiny Committees of both authorities and the Gwynedd and Anglesey Education Partnerships         Executive Board     </li> </ul>  | <ul> <li>Senior ALN Manager</li> <li>Senior Inclusion Manager</li> <li>Chief Psychologist</li> <li>GwE Challenge Advisor</li> <li>Health Service Designated Person</li> <li>SNAP</li> <li>Finance Officer (per authority)</li> </ul> | <ul> <li>Meets every term</li> <li>Ensure that the quality of the ALN and<br/>Inclusion Services complies with the Strategy<br/>and requirements of the Code of Practice<br/>and legislation</li> <li>Monitor and track every individual service<br/>against the measures</li> </ul>                                                                |
| Gwynedd and Anglesey<br>Education Partnerships<br>Executive Board                              | new      | <ul> <li>Monitor the quality of the services provided by - GwE/ ALN&amp;I the Post 16 Partnership and Cynnal</li> <li>Report to the Cabinet and Scrutiny Committees of both authorities</li> </ul>                                       | <ul> <li>Gwynedd and Anglesey Cabinet         Member for Education</li> <li>Gwynedd and Anglesey Cabinet         Member for Children</li> <li>Gwynedd and Anglesey Heads of         Education Departments</li> </ul>                 | <ul> <li>Meets every term</li> <li>Ensure quality, value for money</li> <li>Takes an overview of the ALN&amp;I provision and quality matters highlighted and which affect both authorities</li> </ul>                                                                                                                                               |
| Education Management Team (Gwynedd and Anglesey - separately)                                  | existing | <ul> <li>Monitoring quality of all education services</li> <li>Managerial decisions</li> <li>Report to Cabinet, Scrutiny Committees of specific authority and the Gwynedd and Anglesey Education Partnerships Strategic Board</li> </ul> | <ul> <li>Cabinet Member for Education</li> <li>Head of Education</li> <li>Education Senior Management         Team (including both ALN and         Inclusion Senior Managers)</li> </ul>                                             | <ul> <li>Meets regularly</li> <li>Ensure the quality of all educational services</li> <li>Resolve problems/issues highlighted in the ALN&amp;I Monitoring Boards / Lead Authority</li> <li>Promote issues to the meeting between the two heads of education / Education         Partnerships Executive Board / Cabinet as necessary     </li> </ul> |
| Meeting between Gwynedd and Anglesey Heads of Education Departments                            | new      | <ul> <li>Make delegated decisions by the<br/>Cabinet in accordance with the formal<br/>Agreement between the two<br/>authorities.</li> <li>Responding to requests / directions of<br/>both Education Management Teams</li> </ul>         | Gwynedd Head of Education     Anglesey Head of Learning                                                                                                                                                                              | <ul> <li>Meets every term and as required</li> <li>Agree on any change/ resolve executive disputes highlighted by one or both Education Management Teams / Gwynedd and Anglesey Education Partnerships Executive Board</li> <li>Promote decisions to Cabinet / Executive Committee of both authorities if outside the delegated powers</li> </ul>   |
| Gwynedd Cabinet and<br>Anglesey Executive<br>Committee                                         | existing | <ul> <li>Authorities' political and budgetary<br/>decisions</li> <li>Any adaptations to the ALN&amp;I Strategy</li> </ul>                                                                                                                | <ul> <li>Council Leader</li> <li>Cabinet Member/ Portfolio Holder</li> </ul>                                                                                                                                                         | <ul> <li>Meets at least every month</li> <li>Delegate specific responsibilities in the<br/>ALN&amp;I field to the Gwynedd and Anglesey<br/>Heads of Education</li> </ul>                                                                                                                                                                            |